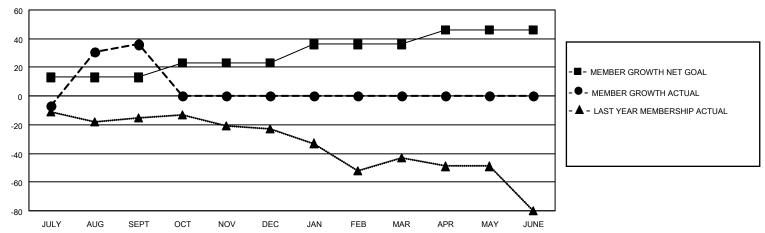

## GOALS AND ACTUAL MEMBERS CUMULATIVE

| DROPPED CLUBS: 1 |   | 18 CLUBS OF 52 ADDED 1 OR<br>MORE NEW MEMBERS | GENDER DISTRIBUTION                 |              |  |
|------------------|---|-----------------------------------------------|-------------------------------------|--------------|--|
|                  |   | MORE NEW MEMBERS                              | MALE                                | 921 (68.89%) |  |
|                  |   |                                               | FEMALE 416 (31.11%)                 |              |  |
| DROPPED MEMBERS  |   |                                               | NON BINARY                          | 0 (0.00%)    |  |
|                  |   |                                               | PREFER NOT TO ANSWER 0 (0.00%)      |              |  |
| DECEASED         | 8 |                                               |                                     |              |  |
| CLUB CANCELLED   | 0 | CLICK HERE FOR CUMULATIVE                     | TOTAL FAMILY UNIT MEMBERS           | 3 227        |  |
| OTHER 26         |   | MEMBERSHIP DATA                               |                                     |              |  |
| TOTAL 34         |   |                                               | FAMILY MEMBERS PAYING HALF DUES 115 |              |  |
|                  |   |                                               |                                     |              |  |